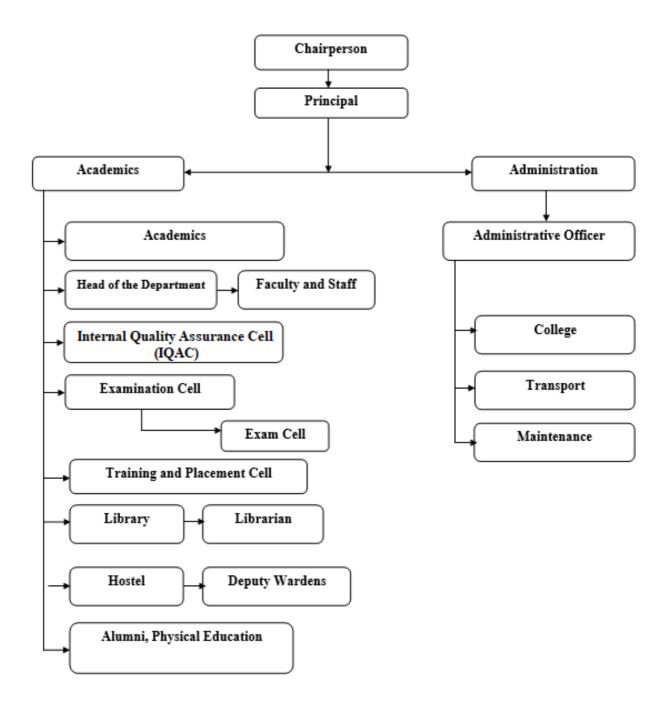

.        | Mr. Kasimalla Narasimha        | Student                                                           | IPR Coordinator, Member                                      |
| 20.        | Mr. Vigil Joy                  | Student                                                           | IPR Coordinator, Member                                      |
| 21.        | Ms. Divya                      | Student                                                           | Innovation Coordinator, Member                               |
| 22.        | Mr. Musturu Yogesh Reddy       | Student                                                           | Innovation Coordinator, Member                               |

**Frequency of meetings:** 4 times per year (quarterly)

#### 6. Organizational Chart



#### 7. Programmes Existing Affiliated Courses & program wise strength

| Department                                         | Degree  | Course                                            | Year of<br>introduction | Nature of affiliation |   | Accreditation<br>status | Period of accreditation | Letter<br>No.<br>and<br>date | Sanctioned<br>2019 -<br>2020 | Sanctioned<br>2020 -<br>2021 | Sanctioned<br>2021 -<br>2022 | Sanctioned<br>2022 -<br>2023 | Sanctioned<br>2023 -<br>2024 | Fifth<br>Year | Fourth<br>Year | Third<br>Year | Second<br>Year | First<br>year |
|----------------------------------------------------|---------|---------------------------------------------------|-------------------------|-----------------------|---|-------------------------|-------------------------|-------------