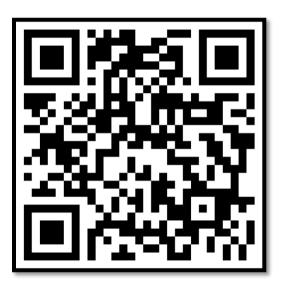

## **NOTICE**

All India Council for Technical Education (AICTE) has provided a facility on its website regarding the feedback of students and Faculties.

Link: https://www.aicte-india.org/feedback/index.php

(or)

**QR Code** 

**Note:** The identity of the student will not be revealed to the institute and will be kept confidential in the record of AICTE only. However any falsification in the above details will be viewed seriously by AICTE.